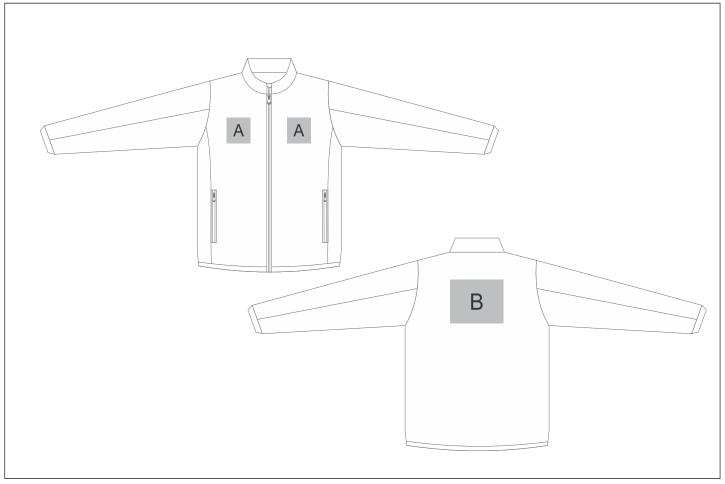

## Need to know:

Includes 1-Position Digital Transfer (setup fee applies)

- DTC/EMB inclusive Parameters: Left/Right Chest or Back = 100mm x 100mm
- Cannot guarantee a 100% straight branding on any clothing item with check or stripe detail.
- No Screen Print on this garment, the dye from the garment fabric changes the colour of the ink.

## **Branding Options:**

| Position | Branding Method (Branding Code)       | No. of Colours | Dimension             |
|----------|---------------------------------------|----------------|-----------------------|
| А        | Embroidery (EMB-A)                    | 1 Colour       | 60mm wide x 60mm high |
| A        | Digital Transfer Clothing A6 (DTC-A6) | Full Colour    | 80mm wide x 70mm high |

| В | Embroidery (EMB-A)                    | N/A         | 150mm wide x 80mm high  |
|---|---------------------------------------|-------------|-------------------------|
| В | Digital Transfer Clothing A6 (DTC-A6) | Full Colour | 148mm wide x 105mm high |
| В | Digital Transfer Clothing A5 (DTC-A5) | Full Colour | 200mm wide x 148mm high |
| В | Digital Transfer Clothing A4 (DTC-A4) | Full Colour | 200mm wide x 200mm high |